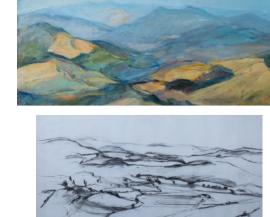

TUSCANY

JANE PHILLIPS

10. TOWARDS SIENA, CASOLE D'ELSA

Charcoal on paper 50 × 70 cm Private Collection

TUSCANY

10

8

7

6

13

15

14

16

TUSCANY

JANE PHILLIPS

12. MORNING MIST, SAN GIMIGNANO